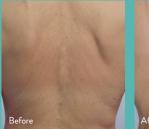

#### WHAT AREAS CAN BE TREATED?

Plus can be used on parts of the body that may need remodeling after the effects of weight gain/loss or general aging. Most common areas of treatment include the abdomen, arms (bat wings), inner thighs, outer thighs, back fat and knees.