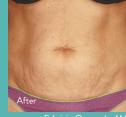

### **REFINE YOUR BODY**

"I had some annoying and ugly sagging skin just above my knees. I work out a lot and just had no other way to get the skin back to where I needed it to go, the Plus got me back in summer shorts again."

#### WHAT IS PLUS?

Plus uses thermal technology to effectively treat and improve the appearance of the dermis. Plus technology with built-in temperature controls allow the device to reach clinicallyproven optimal temperatures for effective treatments on the abdomen, upper and lower body. After Plus treatments you can achieve a more youthful profile on targeted areas.

#### WHAT RESULTS WILL I SEE AND FEEL?

During treatment most patients will feel a heat sensation. Over time, patients will begin to notice a more youthful looking appearance.