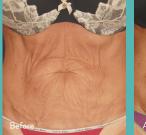

#### WHAT AREAS CAN BE TREATED?

Plus can be used on parts of the body that may need remodeling after the effects of weight gain/loss or general aging. Most common areas of treatment include the abdomen, arms (bat wings), inner thighs, outer thighs, back fat and knees.