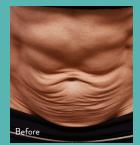

#### WHAT AREAS CAN BE TREATED?

Plus can be used on parts of the body that may need remodeling after the effects of weight gain/loss or general aging. Most common areas of treatment include the abdomen, arms (bat wings), inner thighs, outer thighs, back fat and knees.