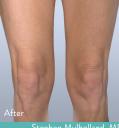

### **REFINE YOUR BODY**

"I had some annoying and ugly sagging skin just above my knees. I work out a lot and just had no other way to get the skin back to where I needed it to go, the Plus got me back in summer shorts again."

#### WHAT AREAS CAN BE TREATED?

Plus can be used on parts of the body that may need remodeling after the effects of weight gain/loss or general aging. Most common areas of treatment include the abdomen, arms (bat wings), inner thighs, outer thighs, back fat and knees.