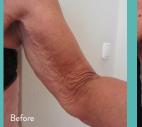

#### WHAT AREAS CAN BE TREATED?

Plus can be used on parts of the body that may need remodeling after the effects of weight gain/loss or general aging. Most common areas of treatment include the abdomen, arms (bat wings), inner thighs, outer thighs, back fat and knees.