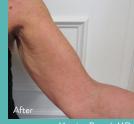

#### WHAT AREAS CAN BE TREATED?

Plus can be used on parts of the body that may need remodeling after the effects of weight gain/loss or general aging. Most common areas of treatment include the abdomen, arms (bat wings), inner thighs, outer thighs, back fat and knees.