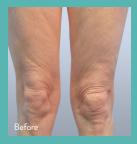

### **REFINE YOUR BODY**

"I had some annoying and ugly sagging skin just above my knees. I work out a lot and just had no other way to get the skin back to where I needed it to go, the Plus got me back in summer shorts again."

#### WHAT AREAS CAN BE TREATED?

Plus can be used on parts of the body that may need remodeling after the effects of weight gain/loss or general aging. Most common areas of treatment include the abdomen, arms (bat wings), inner thighs, outer thighs, back fat and knees.