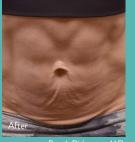

#### WHAT AREAS CAN BE TREATED?

Plus can be used on parts of the body that may need remodeling after the effects of weight gain/loss or general aging. Most common areas of treatment include the abdomen, arms (bat wings), inner thighs, outer thighs, back fat and knees.