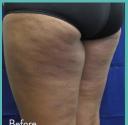

# BODYfx

Discover a superior non-invasive solution to reduce the appearance of cellulite on the abdomen, hips, buttocks, thighs and other areas that require tissue remodeling.

#### WHAT IS BODYFX?

BodyFX is a long lasting, non-invasive solution to reduce the unsightly appearance of cellulite. BodyFX is the perfect solution to treat your mummy tummy or muffin top.

### **CELLULITE TREATMENT**

"I lost inches in my thighs and my body looks and feels tighter. I would recommend this treatment to anyone who wants to get rid of that little extra fat they are carrying."