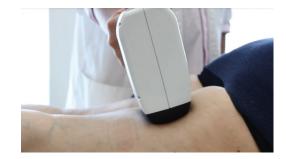

#### **HOW DOES BODYFX WORK?**

BodyFX uses a combination of different clinically proven modalities including radiofrequency energy, deep tissue heating, and a vacuum.

The radiofrequency energy distributes heat to the skin and underlying fat, causing the tissues to heat. The vacuum and controlled energy pulses then work synergistically to provide beautiful body results.

#### **HOW SAFE IS THE TREATMENT?**

A series of radiofrequency energy is delivered by a succession of pulses at 1 million cycles per second. While this may sound intense, it is very safe. To maximize comfort, the body's temperature will be constantly monitored, with ongoing accurate feedback of the skin's temperature. This thermal monitoring provides the utmost in temperature control.

#### **DOES IT HURT?**

Most users find BodyFX comfortable. During treatment you can expect a warming of your skin and gentle pulling sensation as the radiofrequency and vacuum work to target stubborn pockets of fat.